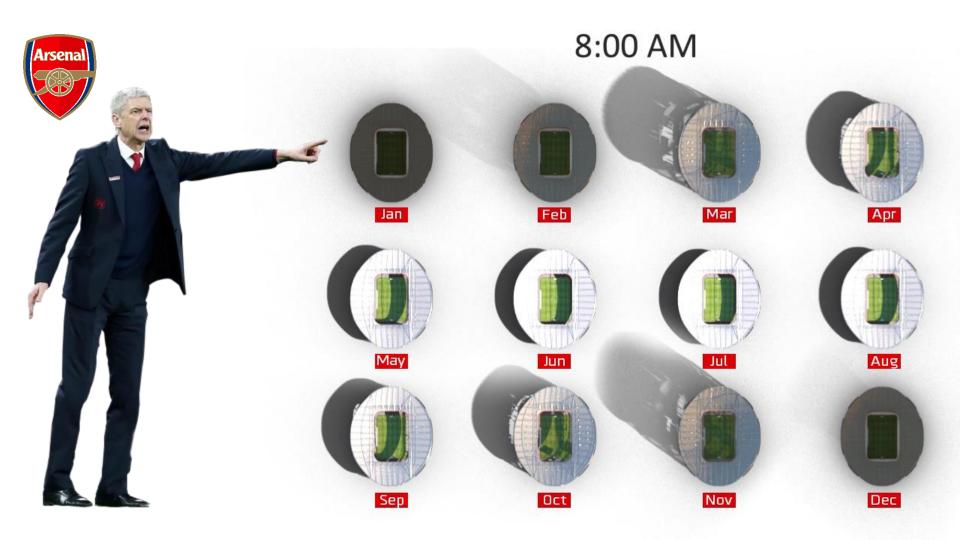

### Increased Size of CUP 2

The Engineer advised that the capacity of CUP 2 has increased due to the incorporation of utilities previously contained in another contract. This change is reflected in the equipment detailed ablove. Engineer notes that the size of the CUP 2 building will not change

The revised details of CUP 2 will be provided to the successful Tenderer, after award, and will be incorporated into the CP 99 contract via Change Order

An Feb Mar Apr May Jun Jul Aug Sep Oct Nov Dec Jan Feb Mar Apr May Jun Aug Sep Oct Nov Dec Jan Feb Mar Apr May Jun Jul Aug Sep Oct Nov 2010, minum Notice to Proceed towe