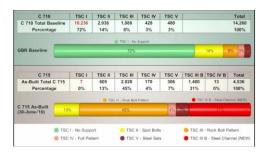

of utilities previously contained in another contract. This change is reflected in the equipment detailed ablove. Engineer notes that the size of the CUP 2 building will not change

The revised details of CUP 2 will be provided to the successful Tenderer, after award, and will be incorporated into the CP 99 contract via Change Order

An Feb Mar Apr May Jun Jul Aug Sep Oct Nov Dec Jan Feb Mar Apr May Jun Aug Sep Oct Nov Dec Jan Feb Mar Apr May Jun Jul Aug Sep Oct Nov 2010, minum Notice to Proceed towe

The details of this equipment were previously provided in



# Formats | Forensic Movies

The Concept • Formats • T3 Highway • Production • 3d Printing • QGS Digital

### Introduction



#### **Tunnel Process**



#### TBM



### **Tunnel Supports**



### Stress Induced Failure



### C715



### 3d Construction Sequences



### **Forensic Filming**



### Forensic Movies



### Interactive Presentations









# Formats | Forensic Filming





# Formats | Forensic Filming



### 3d Construction Sequences



Forensic Filming



### Forensic Movies



### **Interactive Presentations**



The Concept • Formats • T3 Highway • Production • 3d Printing • QGS Digital

#### 3d Construction Sequences



Forensic Filming



#### Forensic Movies



#### Interactive Presentations









The Concept • Formats • T3 Highway • Production • 3d Printing • QGS Digital



Rankings

**Profiles** 

GC Powerlist

**Awards** 

Client intelligence

GC Magazine

Events and roundtables

About us

#### UNITED KINGDOM > LONDON BAR > CONSTRUCTION

#### **EDITORIAL**

Set overviews: England and Wales