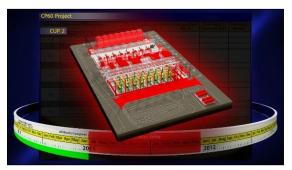

### Delay to Start of Design, CUP 2 - Change Order 4 & Claim 1

| SUBJECT:           | Request for | Request for Scope & Pricing Clarification         |                                 |   |  |
|--------------------|-------------|---------------------------------------------------|---------------------------------|---|--|
| CONTRACT:          |             | M- IUCC0 - 520<br>y Plants (CUPS) Plants 2, 3 & 4 | TOTAL PAGES:                    | 3 |  |
| FAX NO:            |             | DATE:                                             | FROM:                           |   |  |
| 258822228882-44111 |             | 2 July 2009                                       | Contracts & Procurement Manager |   |  |

### Increased Size of CUP 2

The Engineer advised that the capacity of CUP 2 has increased due to the incorporation of utilities previously contained in another contract. This change is reflected in the equipment detailed ablove. Engineer notes that the size of the CUP 2 building will not change

The revised details of CUP 2 will be provided to the successful Tenderer, after award, and will be incorporated into the CP 99 contract via Change Order

An Feb Mar Apr May Jun Jul Aug Sep Oct Nov Dec Jan Feb Mar Apr May Jun Aug Sep Oct Nov Dec Jan Feb Mar Apr May Jun Jul Aug Sep Oct Nov 2010, minum Notice to Proceed towe