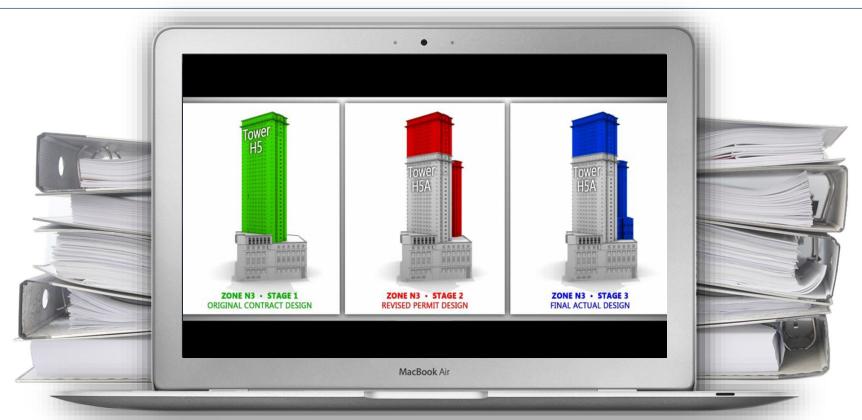

y ROB VALENTA creative director



- FORENSIC GRAPHICS by ROB VALENTA creative director
- The use of high-end visual 2d graphics and 3d animations to bring technical subject matters to life
- It is visually accurate, factual and informative



# QGS Digital CSI meets CONSTRUCTION

### FORENSIC GRAPHICS by ROB VALENTA creative director

- The use of high-end visual **2d graphics** and **3d animations** to bring technical subject matters to life
- It is visually accurate, factual and informative
- To engage the viewers and to give them a greater understanding















Volume 1



The Concept • Formats • T3 Highway • Production • 3d Printing • QGS Digital



Volume 1 Volume 2



The Concept • Formats • T3 Highway • Production • 3d Printing • QGS Digital



Volume 1 Volume 2 Volume 3









The Concept • Formats • T3 Highway • Production • 3d Printing • QGS Digital

• It is a **unique supplement** to a written document





- It is a **unique supplement** to a written document
- It can only be understood one way





- It is a **unique supplement** to a written document
- It can only be understood one way
- It shows you are well prepared





- It is a **unique supplement** to a written document
- It can only be understood one way
- It shows you are well prepared
- This is how you will present all **future disputes**





- It is a **unique supplement** to a written document
- It can only be understood one way
- It shows you are well prepared
- This is how you will present all future disputes
- It is very difficult to counteract





- It is a **unique supplement** to a